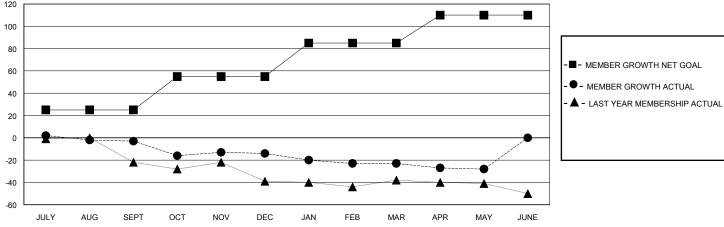

## GMT: LOCATION WISCONSIN GMT CA

| Clubs                 |               |           |               | Members               |                       |                         |                                                    |  |
|-----------------------|---------------|-----------|---------------|-----------------------|-----------------------|-------------------------|----------------------------------------------------|--|
| RESULTS FOR 2019-2020 |               |           |               | RESULTS FOR 2019-2020 |                       |                         |                                                    |  |
| QUARTER               | NEW CLUB GOAL | NEW CLUBS | DROPPED CLUBS | QUARTER MEMBI         | ER GROWTH NET<br>GOAL | MEMBER GROWTH<br>ACTUAL | DROPPED<br>MEMBERS ACTUAL<br>(including transfers) |  |
| JULY/AUG/SEPT         | 1             | 0         | 0             | JULY/AUG/SEPT         | 25                    | 20                      | 22                                                 |  |
| OCT/NOV/DEC           | 0             | 0         | 0             | OCT/NOV/DEC           | 30                    | 22                      | 33                                                 |  |
| JAN/FEB/MAR           | 0             | 0         | 0             | JAN/FEB/MAR           | 30                    | 18                      | 26                                                 |  |
| APR/MAY/JUNE          | 0             | 0         | 0             | APR/MAY/JUNE          | 25                    | 6                       | 11                                                 |  |

## GOALS AND ACTUAL MEMBERS CUMULATIVE

|                  |    |                                | ,                               |                |     |
|------------------|----|--------------------------------|---------------------------------|----------------|-----|
| DROPPED CLUBS: 0 |    | 25 CLUBS OF 52 ADDED 1 OR MORE | GENDER DISTRIBUTION             |                |     |
|                  |    | NEW MEMBERS                    | MALE                            | 1,077 (74.95%) |     |
|                  |    |                                | FEMALE                          | 360 (25.05%)   |     |
| DROPPED MEMBERS  |    |                                |                                 |                |     |
| DECEASED         | 15 | CLICK HERE FOR CUMULATIVE      | TOTAL FAMILY UNIT MEMBERS       |                | 348 |
| CLUB CANCELLED   | 0  | MEMBERSHIP DATA                |                                 |                | 470 |
| OTHER            | 77 |                                | FAMILY MEMBERS PAYING HALF DUES |                | 176 |
| TOTAL            | 92 |                                |                                 |                |     |